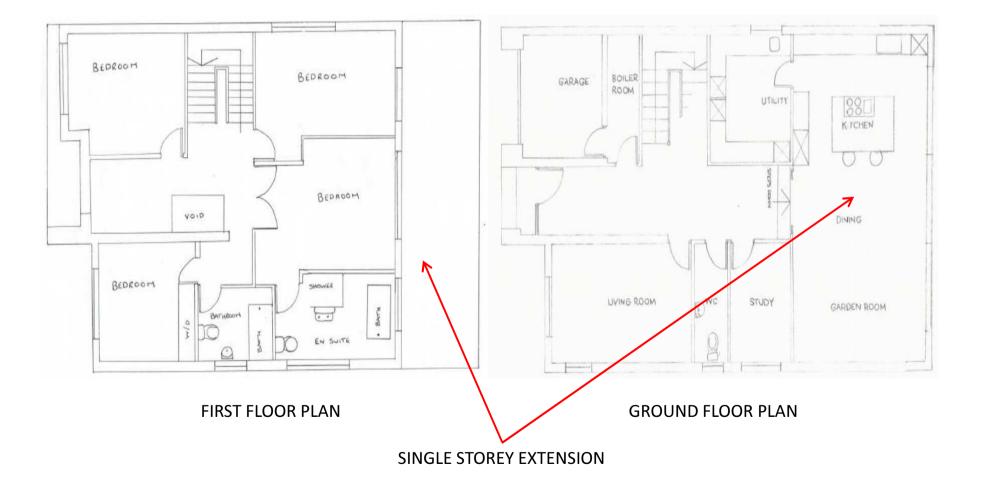

## **PROPOSED FLOOR PLANS**

# CONDITIONS

- Standard time condition
- Approved plans condition
- Obscured windows to bathrooms
- Restricted use of the flat roof to the single storey extension