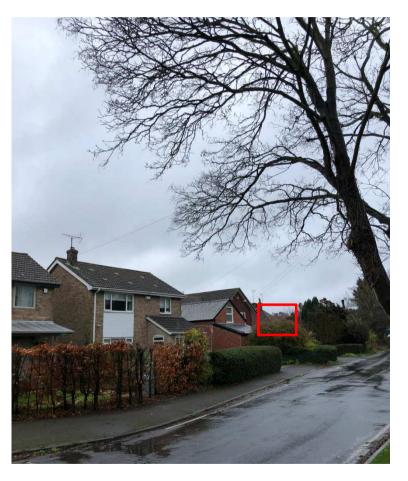

### SURROUNDING PROPERTIES

#### PROPERTY OPPOSITE THE APPLICATION SITE

ADJACENT PROPERTY TO THE WEST