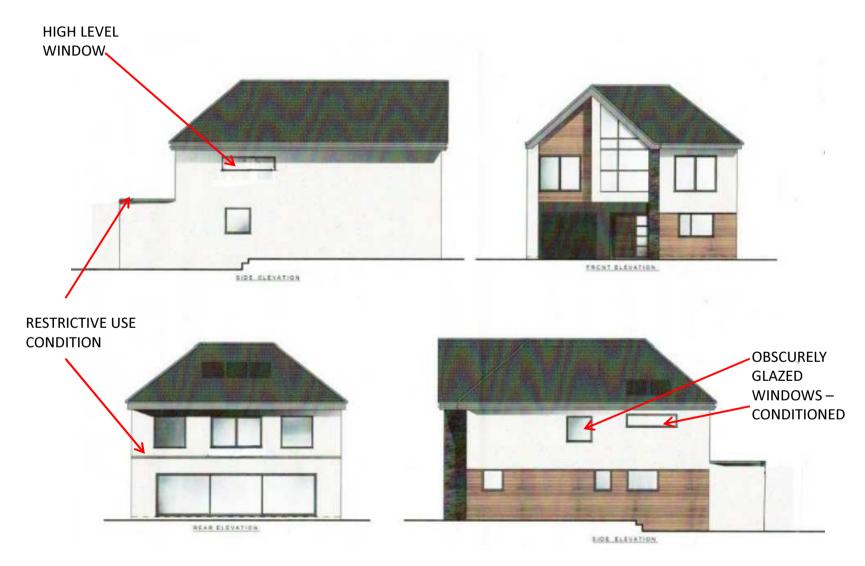

### **PROPOSED ELEVATIONS**

# CONDITIONS

- Standard time condition
- Approved plans condition
- Obscured windows to bathrooms
- Restricted use of the flat roof to the single storey extension